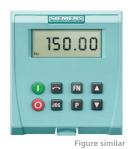

## SIEMENS Data sheet for SINAMICS Basic Operator Panel (BOP)

**MLFB-Ordering data** 

6SL3255-0AA00-4BA1

Client order no. : Order no. : Offer no. : Remarks :

| Screen               |                    | Ambient conditions           |                       |
|----------------------|--------------------|------------------------------|-----------------------|
| Display design       | LCD, monochrome    | Ambient temperature during   |                       |
|                      |                    | Operation                    | 0 50 °C (32 122 °F)   |
| Mechanical data      |                    | Storage                      | -40 70 °C (-40 158 °F |
| Net weight           | 0.10 kg (0.22 lb)  | Transport                    | -40 70 °C (-40 158 °F |
| Dimensions           |                    | Relative humidity at 25°C do | urina                 |
| Width                | 67.0 mm (2.64 in)  | Max. operation               | 95 %                  |
| Height               | 75.00 mm (2.95 in) | Max. operation               | 93 %                  |
| Depth                | 16.00 mm (0.63 in) | Approvals                    |                       |
| Degree of protection | IP20               | Certificate of suitability   | UL, CE, C-Tick (RCM)  |