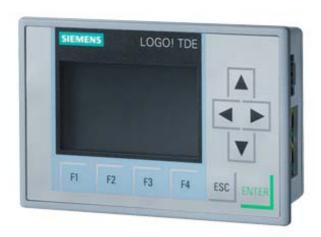

## **SIEMENS**

## Data sheet

6ED1055-4MH00-0BA1

LOGO! TD Text Display, 6-line, 3 background colors 2 Ethernet ports installation accessories, for LOGO! 8

| General information                                    |                                     |
|--------------------------------------------------------|-------------------------------------|
| Product type designation                               | TDE                                 |
| Suitability for use                                    | Can be used with LOGO! 8 and higher |
| Display                                                |                                     |
| Design of display                                      | FSTN                                |
| Line display                                           |                                     |
| Number of lines                                        | 6                                   |
| <ul> <li>Number of characters per line</li> </ul>      | 20                                  |
| Backlighting                                           |                                     |
| Type of backlighting                                   | LED                                 |
| Control elements                                       |                                     |
| Keyboard fonts                                         |                                     |
| System keys                                            | Yes                                 |
| <ul> <li>Number of configurable system keys</li> </ul> | 0                                   |
| alphanumeric keyboard                                  | No                                  |
| Installation type/mounting                             |                                     |
| Wall mounting/direct mounting                          | No                                  |